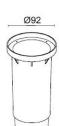

DIÂMETRO (D.) Diámetro | Diameter

ALTURA (A.)

Altura | Height

COMPRIMENTO (C.) Longitud | Lenght

LARGURA (L.) Ancho | Width

**PESO** Peso | Weight INFORMAÇÃO GERAL

Información General | General Information

Cor