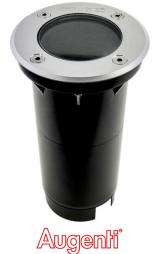

## **Augenti**°

**♦ IP65** 

228-99-51

FOCOS ENCASTRAR NO SOLO

COM SUPORTES DE LÂMPA-

Con Portalámparas | With Lampholders

**ORMA** 

DAS