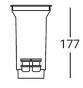

10cm

17,7cm

ARTIGO (REFERÊNCIA)

Producto | Product

SÉRIE Serie | Family

**TIPO** Tipo | Type

**TECNOLOGIA** Tecnología | Technology

CÓDIGO DE BARRAS Código de barras | Barcode

DIÂMETRO (D.) Diámetro | Diameter

ALTURA (A.)

Altura | Height

COMPRIMENTO (C.) Longitud | Lenght

LARGURA (L.) Ancho | Width

**PESO** Peso | Weight INFORMAÇÃO GERAL

Información General | General Information

Cor